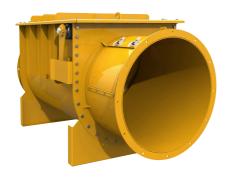

## **PASSIVE EXPLOSION ISOLATION VALVE**

## **ADVANTAGES**

- Locking system
- Equipment certified to ATEX, in compliance with NFPA
- Different sizes available
- Passive explosion protection system
- Flow activated flap valve

| Application          | <ul> <li>Explosion isolation valves can be used on all dry dust application<br/>(depending on explosion classes)</li> <li>Different models and sizes available</li> </ul> |
|----------------------|---------------------------------------------------------------------------------------------------------------------------------------------------------------------------|
| Installation Options | This passive explosion protection device can be used in combination with Camfil´s Gold Series and Gold Series X-Flo dust collectors.                                      |
| Comment              | We supply equipment which is compliant according to regional regulation such as ATEX or NFPA.                                                                             |